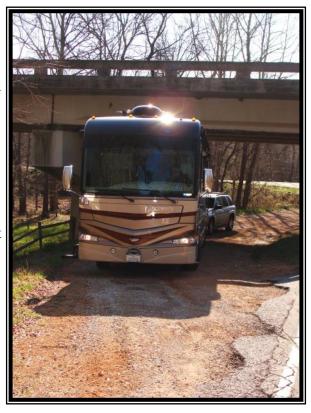

## GPS BEWARE

A word of warning about the use of GPS's with the RV. I have a Rand McNally Model 5510 which is designed for RV's and truckers. It allows you to enter your vehicle height, width, & weight. Once entered the GPS is "supposed" to ensure that the route planned by the software will not put you in violation of these parameters. I say "supposed" to because at times it will have you turn where there is no turn, either because the software hasn't been upgraded for new roads, etc., "or" changes that have not been mapped yet. While travelling to a Thousand Trails/KOA RV park last month in Hohenwald, TN, the GPS routed me down the Natchez Trace. Now this is a two lane highway but has no stop lights or stop signs from beginning to end and a 55 mph speed limit. The problem came when the GPS told me to turn left off the Trace. Where I was supposed to turn left there was no turn even though I could see the road I needed to be on below as I crossed over an overpass. About 100 yards further up there was a right turn which I took. As I came around the exit onto the road I saw the sign at the same time that my GPS went crazy with the "height warning". Folks a 12 foot 10 inch motorhome will not clear an 11 foot bridge. Since I was only going 5 mph I had no trouble stopping. Now the decision to unhook the tow, back up, reconnect, and continue to an alternate route (for which there was none). At this time a "local"

pulling a stump grinder (fellow stump grinder) stopped and asked if I needed some help. As I explained the process I was about to undertake he said no just go off the road on the left side in the gravel median since it was two feet lower than the actual paved road. I was skeptical to be sure but he assured me that he would watch and make sure I cleared. He said tractor trailers use this route every day. True to his word he stood on the road level and motioned me through. Sure enough he was right. I cleared with 6 inches to spare. Needless to say Glenda was on pins and needles as I passed under the bridge. My point is that some of the older GPS units do not give you the option to enter your parameters and this could spell trouble for you in a case like this. When I got to the campground I told them that "their" bridge sucked, pardon my French! They said yes they had been trying to get the State or County to do something about it for several years but budgets prevent anything from happening. She said that the previous week a guy came down that road with a brand new fifth wheel camper and stripped his A/C's right off the top. I am sure Glenda will put the pictures of "our" bridge with this so you can see what we faced. So if you go off the beaten path of interstate highways beware! (Courtesy of Bob Angus)