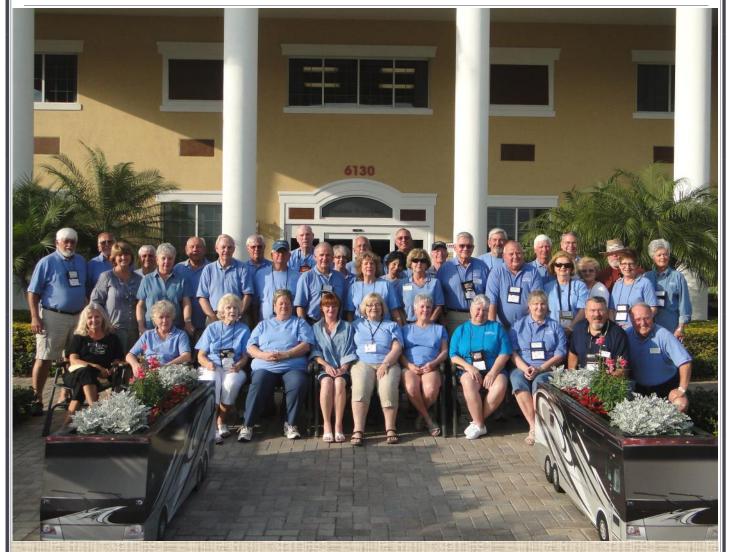

Page 10 Blue Ridge Ledger

Blue Ridge meeting, Lazy Days, Seffner, Florida 29 January 2013

#### Left to Right:

Row 1: Ellen Reynolds, Anne Fletcher, Wanda Simpson, Sue Stanton, Carol Smith, Gail Camp, Katy Leydic, Susanne Pryor, Glenda Angus, Ron Spearman, Bruce Ellen

Row 2: Ann Lecholop, Linda Osborne, Dan Fletcher, Pat Stanton, Paul Hart, Cecily Hart, Becky Reynolds, Dick Pryor, Bob Angus, Elaine Harvell, Linda Umsted, Barbara Zumwalt

Row 3: Frank Cason, Dick Reynolds, Mike Lecholop, Richard Money, Tom Leydic, Bobby Simpson, Margaret Ellen, Hank Haden, Eileen Haden, Buddy Reynolds, John Smith, Glenn Camp, Charles Harvell, Bob Zumwalt, Kenneth Umsted, Anne Spearman