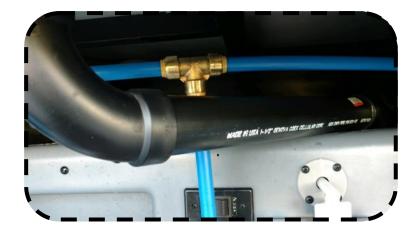

## Volume 6, Issue 4

(Bill Humphrey)

How many Blue Ridgers does it take to fix an RV??

Jim Pinkerton, Kerry Pinkerton, Tom Leydic -- and are those sets of feet Frank Cason and Henry Terrill?

As you may know, several of our members purchased new RVs. Looks like they are already making modifications —Of course that would be Frank Cason and Bob Angus! Who needs a water softener? Jim Pinkerton—your next for modifications. Based on a design by Frank, Bob got his installed.

Bay after paper towel rack is removed

**Clamp Installed** 

Water Softener is installed

#### Volume 6, Issue 4

The Discovery 44H has electric retractable water hose reels, so modifications had to be made to the system in order to get water from this reel to the water softener and then back to the filter system on the coach. Since Frank got to Florida early he has figured out the design and has completed the project on his

coach. I look forward to his help and to completing mine after we arrive there on the 28<sup>th</sup> of December. As always Franks does great work in researching and designing these modifications. Many of us wouldn't know what to do without his expertise! (Bob Angus)