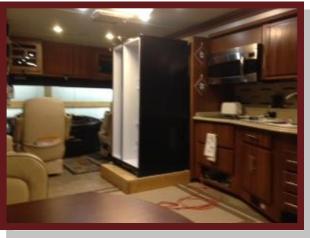

# What Refrigerator?

My original GE refrigerator lasted 7 years and worked flawlessly. Then at a Blue Ridge rally in Alabama, it quit. Frank had made a platform to roll it out of its cubby hole and he gave it to me to make removal easy. I contacted GE and had a service man come to diagnose the problem. He said that the evaporator coil had leaked out all the Freon and needed to be replaced. I indicated that taking the fridge in and out was a chore, and we should just order all new parts to make it brand new again. He did so, and took a \$50.00 deposit to get the parts shipped. When they came in another GE tech came to install the parts. He was a novice and screwed up the soldering. Plus he used compression fittings on the evaporator coil which resides in the freezer and that was a no-no. He should have soldered the new evaporator coil in like the old one was. He also did not purge the system to remove any blockage. When he was done he could not get it to take a Freon charge. He was under a time constraint and left telling me he would be back next week. My coach resides in a garage, so it was no big deal to wait. He came back and botched it again and this time told me it was un-repairable. I was furious and let GE know how disappointed I

was. They said no big deal we will give you a break on a new refrigerator. Removing the fridge was a chore. First you have to take all the screws out of the driver's side window. Then carefully cut the caulk and with a helper, John Barry, push the window out! Next find as many volunteers as you can to lift the old fridge out the window. Oh and use a forklift to catch the thing. It will only fit through with the doors removed, and I took all the other stuff out to make it lighter. Then reverse the procedure with the new refrigerator. Take