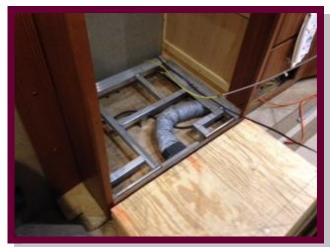

#### Volume 6, Issue 4

The Discovery 44H has electric retractable water hose reels, so modifications had to be made to the system in order to get water from this reel to the water softener and then back to the filter system on the coach. Since Frank got to Florida early he has figured out the design and has completed the project on his

coach. I look forward to his help and to completing mine after we arrive there on the 28<sup>th</sup> of December. As always Franks does great work in researching and designing these modifications. Many of us wouldn't know what to do without his expertise! (Bob Angus)