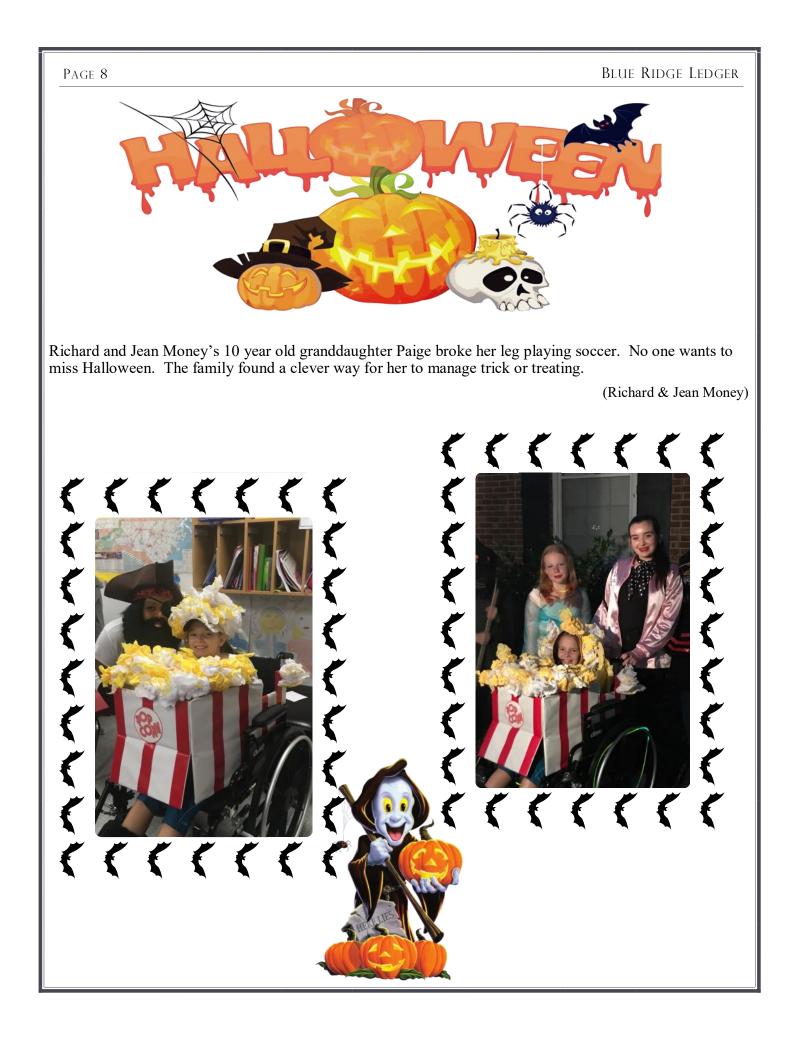

e refrigerator side got to 30 degrees in the

was. They said no big deal we will give you a break on a new refrigerator. Removing the fridge was a chore. First you have to take all the screws out of the driver's side window. Then carefully cut the caulk and with a helper, John Barry, push the window out! Next find as many volunteers as you can to lift the old fridge out the window. Oh and use a forklift to catch the thing. It will only fit through with the doors removed, and I took all the other stuff out to make it lighter. Then reverse the procedure with the new refrigerator. Take





same time and I have adjusted the fridge side to maintain a little less than 40 degrees. Thanks to my helpers and Frank for the use of his platform.





## Volume 6, Issue 4













(Bill Humphrey)





How many Blue Ridgers does it take to fix an RV??



Jim Pinkerton, Kerry Pinkerton, Tom Leydic -- and are those sets of feet Frank Cason and Henry Terrill?





As you may know, several of our members purchased new RVs. Looks like they are already making modifications —Of course that would be Frank Cason and Bob Angus! Who needs a water softener? Jim Pinkerton—your next for modifications. Based on a design by Frank, Bob got his installed.



Bay after paper towel rack is removed



**Clamp Installed** 

Water Softener is installed



#### Volume 6, Issue 4



The Discovery 44H has electric retractable water hose reels, so modifications had to be made to the system in order to get water from this reel to the water softener and then back to the filter system on the coach. Since Frank go