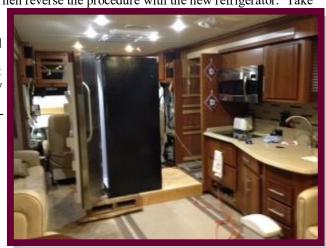

# What Refrigerator?

My original GE refrigerator lasted 7 years and worked flawlessly. Then at a Blue Ridge rally in Alabama, it quit. Frank had made a platform to roll it out of its cubby hole and he gave it to me to make removal easy. I contacted GE and had a service man come to diagnose the problem. He said that the evaporator coil had leaked out all the Freon and needed to be replaced. I indicated that taking the fridge in and out was a chore, and we should just order all new parts to make it brand new again. He did so, and took a \$50.00 deposit to get the parts shipped. When they came in another GE tech came to install the parts. He was a novice and screwed up the soldering. Plus he used compression fittings on the evaporator coil which resides in the freezer and that was a no-no. He should have soldered the new evaporator coil in like the old one was. He also did not purge the system to remove any blockage. When he was done he could not get it to take a Freon charge. He was under a time constraint and left telling me he would be back next week. My coach resides in a garage, so it was no big deal to wait. He came back and botched it again and this time told me it was un-repairable. I was furious and let GE know how disappointed I

was. They said no big deal we will give you a break on a new refrigerator. Removing the fridge was a chore. First you have to take all the screws out of the driver's side window. Then carefully cut the caulk and with a helper, John Barry, push the window out! Next find as many volunteers as you can to lift the old fridge out the window. Oh and use a forklift to catch the thing. It will only fit through with the doors removed, and I took all the other stuff out to make it lighter. Then reverse the procedure with the new refrigerator. Take