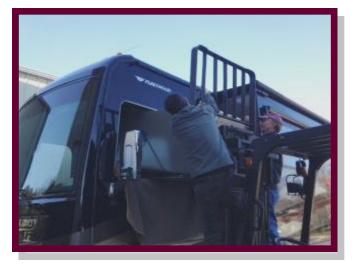

# What Refrigerator?

My original GE refrigerator lasted 7 years and worked flawlessly. Then at a Blue Ridge rally in Alabama, it quit. Frank had made a platform to roll it out of its cubby hole and he gave it to me to make removal easy. I contacted GE and had a service man come to diagnose the problem. He said that the evaporator coil had leaked out all the Freon and needed to be replaced. I indicated that taking the fridge in and out was a chore, and we should just order all new parts to make it brand new again. He did so, and took a \$50.00 deposit to get the parts shipped. When they came in another GE tech came to install the parts. He was a novice and screwed up the soldering. Plus he used compression fittings on the evaporator coil which resides in the freezer and that was a no-no. He should have soldered the new evaporator coil in like the old one was. He also did not purge the system to remove any blockage. When he was done he could not get it to take a Freon charge. He was under a time constraint and left telling me he would be back next week. My coach resides in a garage, so it was no big deal to wait. He came back and botched it again and this time told me it was un-repairable. I was furious and let GE know how disappointed I

that it clears the wheel and doesn't hit the ceiling. Then take the volunteers to lunch! Next we had to wait 24-48 hours to let the compressor oil flow back to where it needs to be in order for the refrigerator to work Hook up the water and plug it in and then run a bunch of water through the dispenser so that the water you get is ok to drink. The new whirlpool fridge fits perfectly and gives me the same 22.4 cubic feet of storage. It got to zero on the freezer side in about an hour. The refrigerator side got to 30 degrees in the

was. They said no big deal we will give you a break on a new refrigerator. Removing the fridge was a chore. First you have to take all the screws out of the driver's side window. Then carefully cut the caulk and with a helper, John Barry, push the window out! Next find as many volunteers as you can to lift the old fridge out the window. Oh and use a forklift to catch the thing. It will only fit through with the doors removed, and I took all the other stuff out to make it lighter. Then reverse the procedure with the new refrigerator. Take

same time and I have adjusted the fridge side to maintain a little less than 40 degrees. Thanks to my helpers and Frank for the use of his platform.