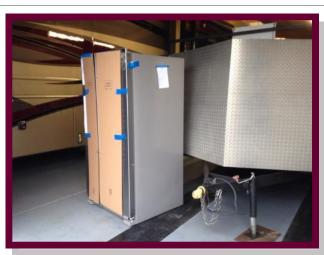

# What Refrigerator?

My original GE refrigerator lasted 7 years and worked flawlessly. Then at a Blue Ridge rally in Alabama, it quit. Frank had made a platform to roll it out of its cubby hole and he gave it to me to make removal easy. I contacted GE and had a service man come to diagnose the problem. He said that the evaporator coil had leaked out all the Freon and needed to be replaced. I indicated that taking the fridge in and out was a chore, and we should just order all new parts to make it brand new again. He did so, and took a \$50.00 deposit to get the parts shipped. When they came in another GE tech came to install the parts. He was a novice and screwed up the soldering. Plus he used compression fittings on the evaporator coil which resides in the freezer and that was a no-no. He should have soldered the new evaporator coil in like the old one was. He also did not purge the system to remove any blockage. When he was done he could not get it to take a Freon charge. He was under a time constraint and left telling me he would be back next week. My coach resides in a garage, so it was no big deal to wait. He came back and botched it again and this time told me it was un-repairable. I was furious and let GE know how disappointed I

that it clears the wheel and doesn't hit the ceiling. Then take the volunteers to lunch! Next we had to wait 24-48 hours to let the compressor oil flow back to where it needs to be in order for the refrigerator to work Hook up the water and plug it in and then run a bunch of water through the dispenser so that the water you get is ok to drink. The new whirlpool fridge fits perfectly and gives me the same 22.4 cubic feet of storage. It got to zero on the freezer side in about an hour. The refrigerator side got to 30 degrees in the

was. They said no big deal we will give you a break on a new refrigerator. Removing the fridge was a chore. First you have to take all the screws out of the driver's side window. Then carefully cut the caulk and with a helper, John Barry, push the window out! Next find as many volunteers as you can to lift the old fridge out the window. Oh and use a forklift to catch the thing. It will only fit through with the doors removed, and I took all the other stuff out to make it lighter. Then reverse the procedure with the new refrigerator. Take

same time and I have adjusted the fridge side to maintain a little less than 40 degrees. Thanks to my helpers and Frank for the use of his platform.