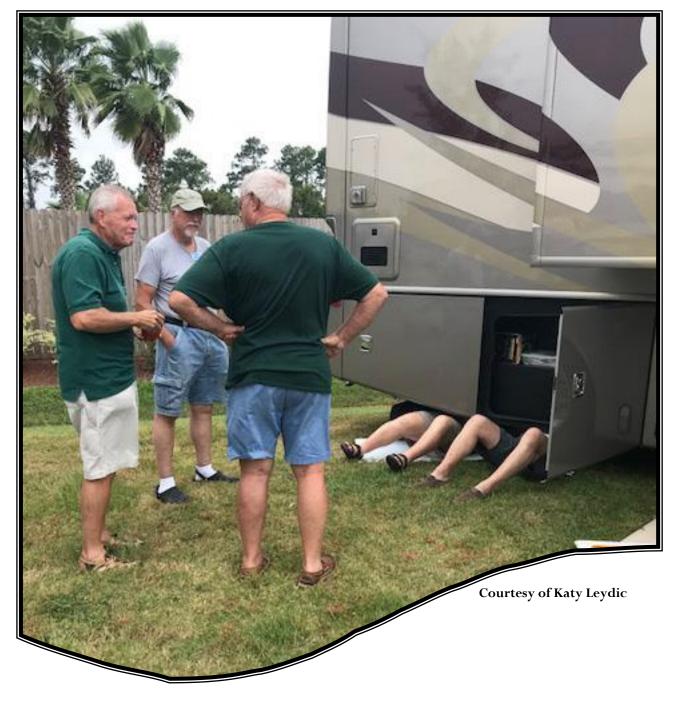

## Volume 6, Issue 4

(Bill Humphrey)

How many Blue Ridgers does it take to fix an RV??

Jim Pinkerton, Kerry Pinkerton, Tom Leydic -- and are those sets of feet Frank Cason and Henry Terrill?

As you may know, several of our members purchased new RVs. Looks like they are already making modifications —Of course that would be Frank Cason and Bob Angus! Who needs a water softener? Jim Pinkerton—your next for modifications. Based on a design by Frank, Bob got his installed.