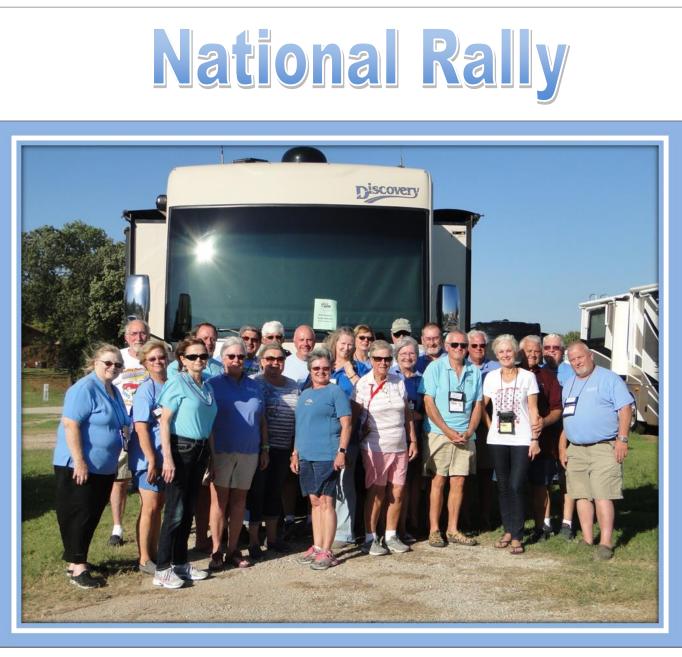

Upon completion of the rally eight coaches caravanned for three days to attend the DOAI National Rally in Shawnee, OK. The travel days, lead by our chief Recon leader were relaxing and quite enjoyable as we saw an area of the country many of us had never seen and probably never will see again.

#### BLUE RIDGE DISCOVERYS National Rally, Shawnee, OK 14 October 2017

The meeting was called to order by the Vice President Tom Leydic at 4:30 p.m., 14 October 2017. The group recited the Pledge of Allegiance. New members, Beverly Kaiser, Angel and Teresa Rodriquez Don and Chris Muskopf, and Bill & Ruth Johnson were introduced to the members. It was noted that Ruth and Bill are not really "new" anymore and we have met Angel and Theresa at several of our rallies and they are now "official."