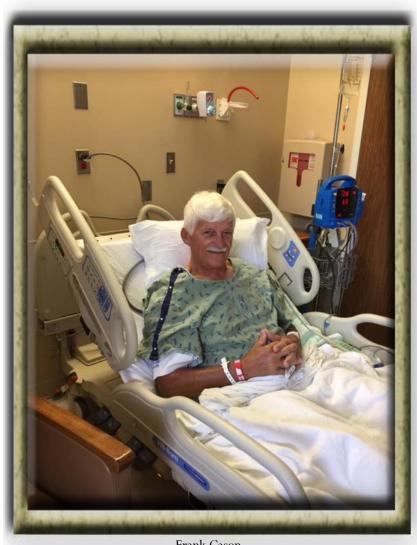

(Kit Clark)

Frank Cason received a good check up on 25 June after having his first total knee replacement. The knee is still swollen, but his surgeon said that was normal and it could be swollen for several months. Those of you that had this surgery already know this. Frank's right knee replacement is tentatively scheduled for September 11. With this being the next surgery, he and Linda will not be able to attend the National Rally or the rally in St. Louis. We will miss both of them, but will see them when he is up and around again.

# Hop Along Cason

Frank Cason