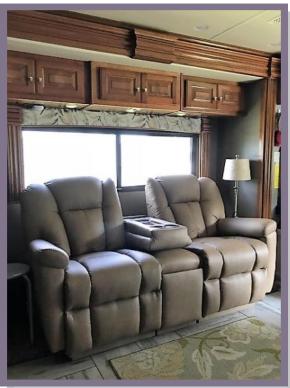

# Summer Fun!

Jim and Kathy Pinkerton joined the "Amish Recliner Club." They are enjoying the improvement to their coach.

Jim and Kathy also visited Tom and Tonie Abel at their summer home base in Mahomet Illinois.

(Courtesy of Jim Pinkerton)

We love our improvement

Jim and Kathy Pinkerton visited Tom and Tonie Abel at their summer home base in Mahomet, Illinois. They enjoyed an evening out in Champaign, Illinois listening to a great local band.