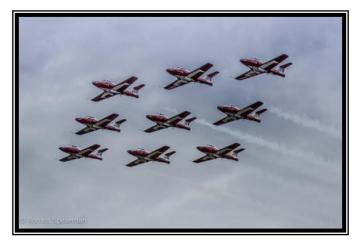

# Flying High!

The last week of July Anne and Ron Spearman attended the Experimental Aircraft Association (EAA) AirVenture 2016. Just imagine Whitman Regional Airport in Oshkosh, WI, becoming the busiest airport in the United States for one week. The week we were there approximately 10,000 aircraft were on the ground at one time. In the campground on the airport there were around 13,500 RVs and that does not include the several thousand tents that were setup, many under aircraft wings where the pilots would spend the week camping. During the six day event there were six day airshows, two night airshows, entertainment and 1,000s of forums and presentations. Building after building of vendors selling every type of aviation product imaginable. Needless, to say it was overwhelming for this first time attendee. But it was on my bucket list and I would absolutely go back and do it again. We attended with

Fantasy RV Tours. If you own an airplane or just love being around airplanes, this is definitely a trip you want to consider. Below are three pictures from the several thousands I took. The first picture is the largest float plane in the world. It was used as a water tanker to fight forest fires. It is being retired. The second picture is the Snowbirds, the Canadian Armed Forces Flight Demonstration Squadron. The third picture is a wing walker at sunset. I have often wondered how does one become a wing walker? (Ron Spearman)

Float Plane

Snowbirds

Wing Walker