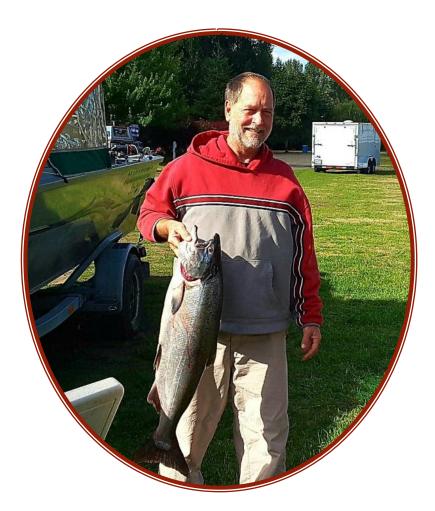

# Summer Travels

Eric and I are glad to see everyone enjoyed Petoskey. Wish we could have joined you, but we have been out west since the end of June. What a beautiful summer! We first spent a couple of weeks in Denver, Colorado Springs and Durango. Then we headed up to Glacier National Park in Montana where we spent a week before crossing the border into southern Alberta. After a weekend with about 75 Yuma friends, we traveled to Banff, Lake Louise, and Jasper, then on into British Columbia--Vernon, Kelowna and Chilliwack. Played lots of golf there! After we returned to the US, we visited the Olympic Peninsula and Whidbey Island in Washington before spending a week near Portland. We drove from there along the Columbia River into Idaho. Gorgeous ride! While in Washington, Eric went fishing on the Columbia. I attached a photo of him and his Chinook!! We are now in Cortez, Colorado after a week in Green River and Moab, Utah. Next we head for Canyon de Shelly in Arizona then Albuquerque for the balloon festival. Identical twin grandsons are expected to arrive shortly thereafter in Illinois, so we plan to head east to greet them before parking for the winter in Yuma. The 40E is behaving herself for the most part. We did have to replace one of the clamps on the full wall slide. Part of the mechanism is plastic; it broke in two. Fleetwood shipped the part (\$500) to us in Canada. (Courtesy of Joan Lowes and Eric Elya)