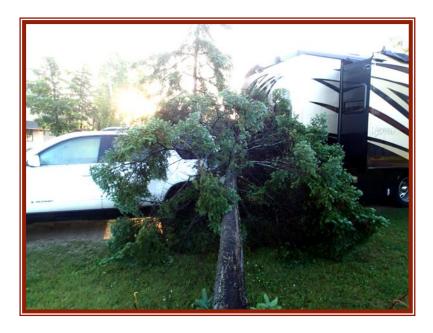

# High Winds

I was in Bemidji, MN this summer. A big storm came in - 80-90 MPH winds. The D was rocking and I was hearing a lot of noise. When I got up in the morning, after a very restless night. I saw the tree that you see in the pictures. It hit the ladder and twisted it, but no other damage to the D. my SUV was not so fortunate. The trunk of the tree landed on the rear and did some body damage.