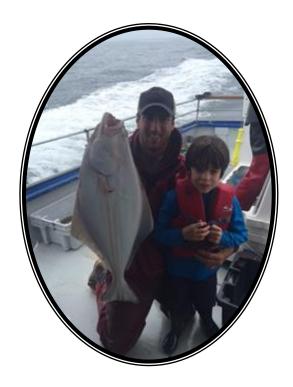

# Summer Travels

Eric and I are glad to see everyone enjoyed Petoskey. Wish we could have joined you, but we have been out west since the end of June. What a beautiful summer! We first spent a couple of weeks in Denver, Colorado Springs and Durango. Then we headed up to Glacier National Park in Montana where we spent a week before crossing the border into southern Alberta. After a weekend with about 75 Yuma friends, we traveled to Banff, Lake Louise, and Jasper, then on into British Columbia--Vernon, Kelowna and Chilliwack. Played lots of golf there! After we returned to the US, we visited the Olympic Peninsula and Whidbey Island in Washington before spending a week near Portland. We drove from there along the Columbia River into Idaho. Gorgeous ride! While in Washington, Eric went fishing on the Columbia. I attached a photo of him and his Chinook!! We are now in Cortez, Colorado after a week in Green River and Moab, Utah. Next we head for Canyon de Shelly in Arizona then Albuquerque for the balloon festival. Identical twin grandsons are expected to arrive shortly thereafter in Illinois, so we plan to head east to greet them before parking for the winter in Yuma. The 40E is behaving herself for the most part. We did have to replace one of the clamps on the full wall slide. Part of the mechanism is plastic; it broke in two. Fleetwood shipped the part (\$500) to us in Canada. (Courtesy of Joan Lowes and Eric Elya)