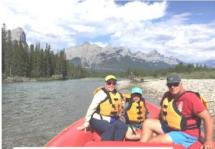

# Summer Travels

Eric and I are glad to see everyone enjoyed Petoskey. Wish we could have joined you, but we have been out west since the end of June. What a beautiful summer! We first spent a couple of weeks in Denver, Colorado Springs and Durango. Then we headed up to Glacier National Park in Montana where we spent a week before crossing the border into southern Alberta. After a weekend with about 75 Yuma friends, we traveled to Banff, Lake Louise, and Jasper, then on into British Columbia--Vernon, Kelowna and Chilliwack. Played lots of golf there! After we returned to the US, we visited the Olympic Peninsula and Whidbey Island in Washington before spending a week near Portland. We drove from there along the Columbia River into Idaho. Gorgeous ride! While in Washington, Eric went fishing on the Columbia. I attached a photo of him and his Chinook!! We are now in Cortez, Colorado after a week in Green River and Moab, Utah. Next we head for Canyon de Shelly in Arizona then Albuquerque for the balloon festival. Identical twin grandsons are expected to arrive shortly thereafter in Illinois, so we plan to head east to greet them before parking for the winter in Yuma. The 40E is behaving herself for the most part. We did have to replace one of the clamps on the full wall slide. Part of the mechanism is plastic; it broke in two. Fleetwood shipped the part (\$500) to us in Canada. (Courtesy of Joan Lowes and Eric Elya)