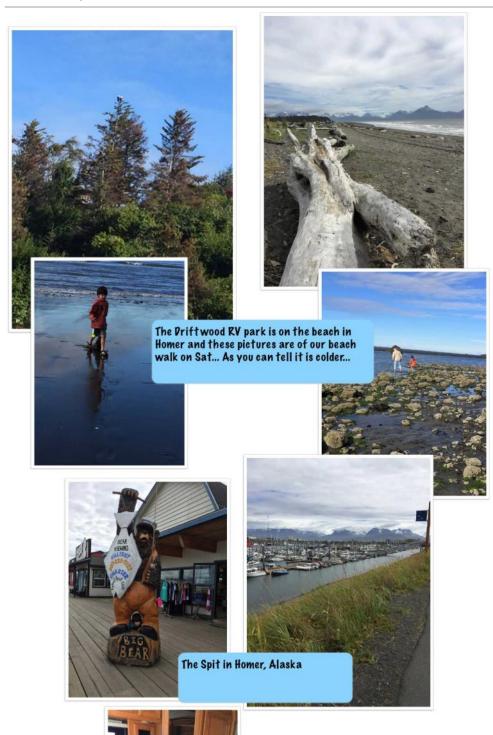

bikes that they have bike stations to fix your bike or pump your tires--- a nice hike along the Bow River

Pay is July 10, 2016 - We are in Whitehorse, Yukon... The Alaskan Hwy starts in Pawson at mile maker 0. In 1942 the American troops started bulldozing their way to Alaska. It took only 6 months and in some places along the way it still looks the same.. WE have camped at Fort Nelson, Lairds Hot Spring, Watson Lake and now we are in Whitehorse only one more stop before Alaska.. We are taking a few days to go to Skagway, Alaska then back on our journey..

Welcome to the Alaskan Hwy.





Mile marker 0 of Alaskan Hwy.. Pawson Creek



The sign we left 8yrs ago and Emmit putting up his



Skateboard park in Whitehouse, Yukon

Page 16 Blue Ridge Ledger





Lots to see and lots to do







Emmit is enjoying a cucumber he purchased at the Farmers Market and we all are dining on fresh Halibut grilled with a little Pukes and salt and pepper.. Page 18 Blue Ridge Ledger



Mt Rushmore







Alaska at Last



Panning for Gold

Emmit's Halibut—he started early!







RV Park Golf Cart—going for a ride?



Guess what visited the front of our RV!

(Katie & Tom Leydic)



Page 20 Blue Ridge Ledger

# What Radiator!

Do-it-yourselfer, Frank Cason had radiator problems and on 17 Aug 2016, with the help of Bob Angus and Bill Humphrey the radiator was removed and shipped off for rebuild. Unfortunately Frank missed our rally but the day finally arrived when the radiator was returned. On 2 & 3 October, Frank and four hefty men, Frank, Bob Angus, Dick Prior, and John Barry wrestled it ba