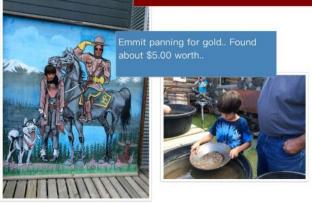

de bikes that they have bike stations to fix your bike or pump your tires--- a nice hike along the Bow River

Pay is July 10, 2016 - We are in Whitehorse, Yukon... The Alaskan Hwy starts in Pawson at mile maker 0. In 1942 the American troops started bulldozing their way to Alaska. It took only 6 months and in some places along the way it still looks the same.. WE have camped at Fort Nelson, Lairds Hot Spring, Watson Lake and now we are in Whitehorse only one more stop before Alaska.. We are taking a few days to go to Skagway, Alaska then back on our journey..

Welcome to the Alaskan Hwy.





Mile marker 0 of Alaskan Hwy.. Pawson Creek



The sign we left 8yrs ago and Emmit putting up his



Skateboard park in Whitehouse, Yukon

Page 16 Blue Ridge Ledger





Lots to see and lots to do







Emmit is enjoying a cucumber he purchased at the Farmers Market and we all are dining on fresh Halibut grilled with a little Pukes and salt and pepper.. Page 18 Blue Ridge Ledger



Mt Rushmore







Alaska at Last



Panning for Gold

Emmit's Halibut—he started early!







RV Park Golf Cart—going for a ride?



Guess what visited the front of our RV!

(Katie & Tom Leydic)



Page 20 Blue Ridge Ledger

# What Radiator!

Do-it-yourselfer, Frank Cason had radiator problems and on 17 Aug 2016, with the help of Bob Angus and Bill Humphrey the radiator was removed and shipped off for rebuild. Unfortunately Frank missed our rally but the day finally arrived when the radiator was returned. On 2 & 3 October, Frank and four hefty men, Frank, Bob Angus, Dick Prior, and John Barry wrestled it