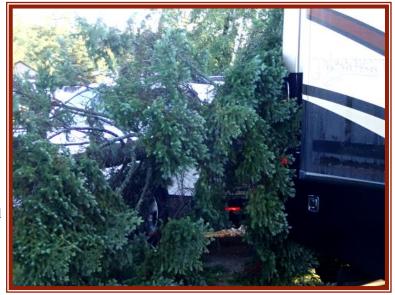

# High Winds

I was in Bemidji, MN this summer. A big storm came in - 80-90 MPH winds. The D was rocking and I was hearing a lot of noise. When I got up in the morning, after a very restless night. I saw the tree that you see in the pictures. It hit the ladder and twisted it, but no other damage to the D. my SUV was not so fortunate. The trunk of the tree landed on the rear and did some body damage.