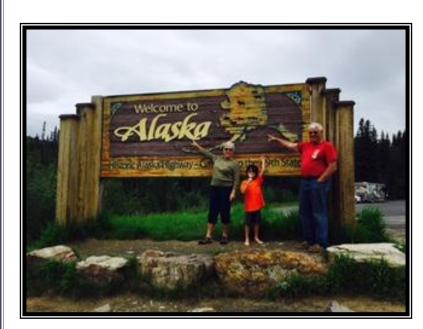

# Summer Travels

Eric and I are glad to see everyone enjoyed Petoskey. Wish we could have joined you, but we have been out west since the end of June. What a beautiful summer! We first spent a couple of weeks in Denver, Colorado Springs and Durango. Then we headed up to Glacier National Park in Montana where we spent a week before crossing the border into southern Alberta. After a weekend with about 75 Yuma friends, we traveled to Banff, Lake Louise, and Jasper, then on into British Columbia--Vernon, Kelowna and Chilliwack. Played lots of golf there! After we returned to the US, we visited the Olympic Peninsula and Whidbey Island in Washington before spending a week near Portland. We drove from there along the Columbia River into Idaho. Gorgeous ride! While in Washington, Eric went fishing on the Columbia. I attached a photo of him and his Chinook!! We are now in Cortez, Colorado after a week in Green River and Moab, Utah. Next we head for Canyon de Shelly in Arizona then Albuquerque for the balloon festival. Identical twin grandsons are expected to arrive shortly thereafter in Illinois, so we plan to head east to greet them before parking for the winter in Yuma. The 40E is behaving herself for the most part. We did have to replace one of the clamps on the full wall slide. Part of the mechanism is plastic; it broke in two. Fleetwood shipped the part (\$500) to us in Canada. (Courtesy of Joan Lowes and Eric Elya)